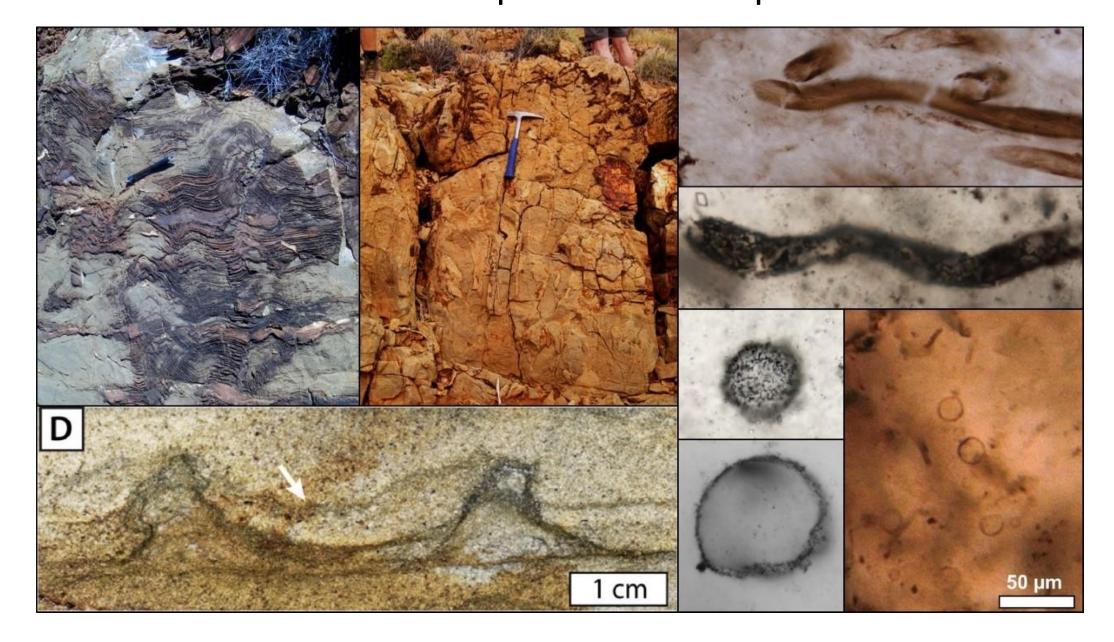

## Earth's Ancient Biosphere: A Paleontological and Biogeochemical Perspective

Our knowledge of Earth's ancient biosphere is hampered by the limited sedimentary record from the Precambrian that survives. However, what we have has revealed a diverse microbial biosphere and our knowledge is continuing to expand as technology advances. In this talk I will discuss the known record of life in the Archean, including some new and recent discoveries from my lab, and discuss implications of the record for how we understand the coevolution of the atmosphere and biosphere.